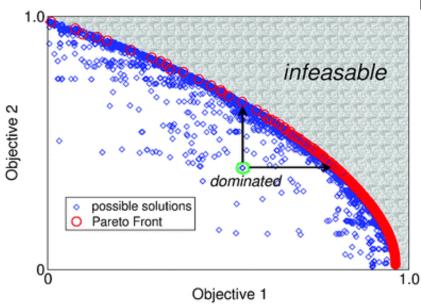

AutoML Natural** Custom text classific Einstein chimp recursively self-improved AI

CONVERSATION



SIGHT

# Number and identity of actors

| accenture | :) Affectiva | amazon             | <b>É</b>              | Bai de 百度 |
|-----------|--------------|--------------------|-----------------------|-----------|
| Cogitai   | DeepMind     | $\mathbf{T}\cdots$ | ELEMENT <sup>AI</sup> | facebook  |
| Google    | IBM          | (intel)            | McKinsey&Company      | Microsoft |



# Inter-actor relationships





#### International relations







#### Society and culture



The New Hork Times



Wielding Rocks and Knives, Arizonans Attack Self-Driving Cars



#### The economy



Productivity growth and hourly compensation growth, 1948–2017







#### The environment







# Security











#### Scenario role-play