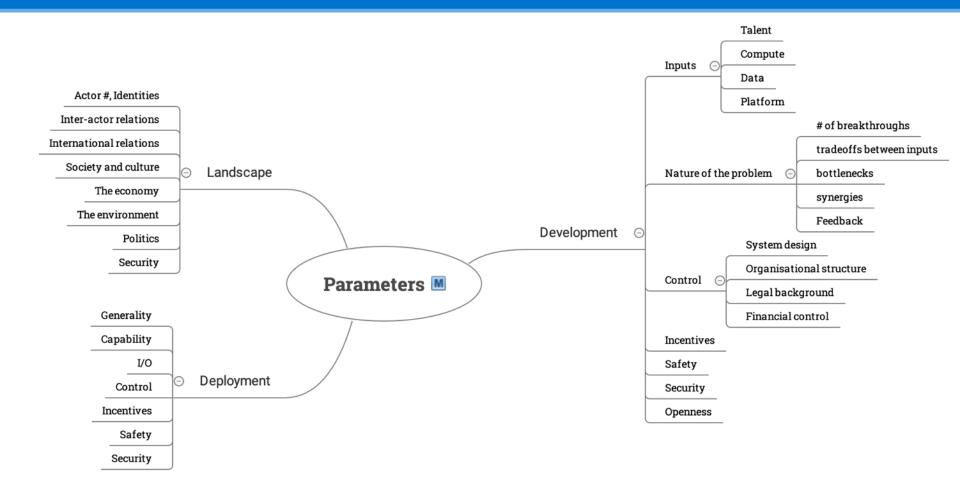

# What should we be looking at?

#### Inputs

#### Nature of the problem

#### Control, incentives, openness

APRIL 9, 2018

#### Safety and Security

## **Deployment factors**

All of the above (I/O, Control, Safety & Security)!

Plus: generality, capability, domains of application

LANGUAGE

Cloud Vision API Cloud Translation API **Dialogflow Enterprise Edition** Image recognition and classification. Language detection and translation. Build conversational interfaces. Cloud Video Intelligence API Cloud Natural Language API Cloud Text-to-Speech API Text parsing and analysis. Scene-level video annotation. Convert text to speech. The scale of intelligence: AutoML Vision BETA AutoML Translat Custom image classification models. Custom domain-spec village idiot mouse **AutoML Natural** Custom text classific Einstein chimp recursively self-improved AI